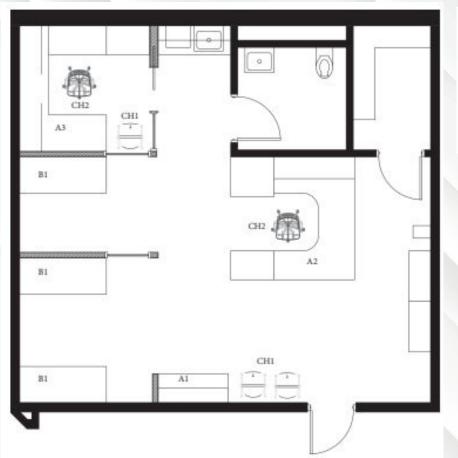

s

...with photos

#### Preschool Classrooms: Security



#### Preschool Classrooms: 7 Newly Renovated





#### Preschool Classrooms: Continued





#### WHS New Preschool Playground





#### WHS Playground Enhancement





# WHS Fencing

#### **HBS Fencing**



#### WHS SMARTBoards



#### New Doors & Swipe Access





#### HBS Architectural Library Skylight



#### Baseball & Softball Fields & Batting Cages



#### Cafeteria Equipment



Preschool Cafeteria Equipment





#### Preschool Cafeteria Lift Vehicles



#### **New School Buses**



RMS LED Lighting



#### **Battery Backup for IT Systems**





#### RMS School Play Headset System





#### RMS Roof/Gym HVAC & New Skylights





## 4. Coming Soon

...with photos

#### WHS Art Room (October)



#### RMS Nurse Suite (December)























# Thanks!

Any questions?