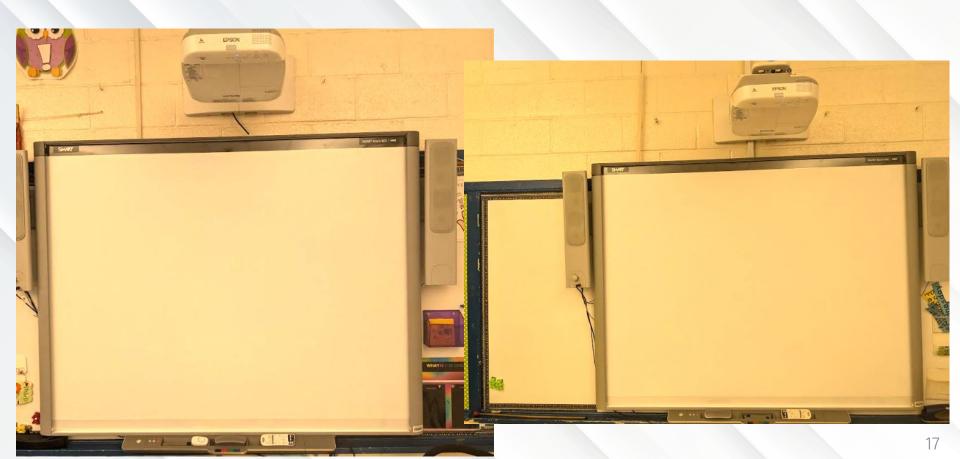

Backend, Security & First Responders Work, Painting, Fencing, Solar, and More!

#### Status of Projects

The majority of projects have been complete or are nearing completion with minor punch list items remaining.

RMS Main Office work shall be completed by January 2025

Supply chain issues are delaying the WHS art room

Several security & IT upgrades are planned over the course of the 2024-2025 school year to be implemented in phases

Solar expansion shall likely occur in 2025

## 3. Major Projects: Progress

...with photos

#### Preschool Classrooms: Security



#### Preschool Classrooms: 7 Newly Renovated





#### Preschool Classrooms: Continued





#### WHS New Preschool Playground





#### WHS Playground Enhancement





# WHS Fencing

#### **HBS Fencing**



#### WHS SMARTBoards



#### New Doors & Swipe Access





#### HBS Architectural Library Skylight



#### Baseball & Softball Fields & Batting Cages



#### Cafeteria Equipment



Preschool Cafeteria Equipment





#### Preschool Cafeteria Lift Vehicles



#### **New School Buses**



RMS LED Lighting



#### **Battery Backup for IT Systems**





#### RMS School Play Headset System





#### RMS Roof/Gym HVAC & New Skylights





## 4. Coming Soon

...with photos

#### WHS Art Room (October)



#### RMS Nurse Suite (December)























# Thanks!

Any questions?