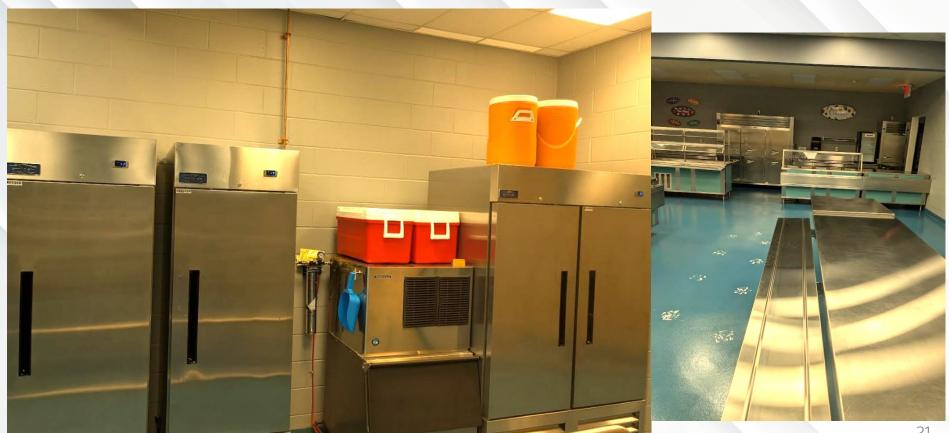

earing completion with minor punch list items remaining.

RMS Main Office work shall be completed by January 2025

Supply chain issues are delaying the WHS art room

Several security & IT upgrades are planned over the course of the 2024-2025 school year to be implemented in phases

Solar expansion shall likely occur in 2025

## 3. Major Projects: Progress

...with photos

#### Preschool Classrooms: Security



#### Preschool Classrooms: 7 Newly Renovated





#### Preschool Classrooms: Continued





#### WHS New Preschool Playground





#### WHS Playground Enhancement





# WHS Fencing

#### **HBS Fencing**



#### WHS SMARTBoards



#### New Doors & Swipe Access





#### HBS Architectural Library Skylight



#### Baseball & Softball Fields & Batting Cages



#### Cafeteria Equipment



Preschool Cafeteria Equipment





#### Preschool Cafeteria Lift Vehicles



#### **New School Buses**



RMS LED Lighting



#### **Battery Backup for IT Systems**





#### RMS School Play Headset System





#### RMS Roof/Gym HVAC & New Skylights





## 4. Coming Soon

...with photos

#### WHS Art Room (October)



#### RMS Nurse Suite (December)























# Thanks!

Any questions?