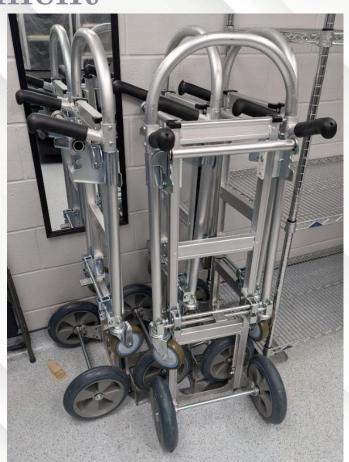

list items remaining.

RMS Main Office work shall be completed by January 2025

Supply chain issues are delaying the WHS art room

Several security & IT upgrades are planned over the course of the 2024-2025 school year to be implemented in phases

Solar expansion shall likely occur in 2025

## 3. Major Projects: Progress

...with photos

#### Preschool Classrooms: Security



#### Preschool Classrooms: 7 Newly Renovated





#### Preschool Classrooms: Continued





#### WHS New Preschool Playground





#### WHS Playground Enhancement





# WHS Fencing

#### **HBS Fencing**



#### WHS SMARTBoards



#### New Doors & Swipe Access





#### HBS Architectural Library Skylight



#### Baseball & Softball Fields & Batting Cages



#### Cafeteria Equipment



Preschool Cafeteria Equipment





#### Preschool Cafeteria Lift Vehicles



#### **New School Buses**



RMS LED Lighting



#### **Battery Backup for IT Systems**





#### RMS School Play Headset System





#### RMS Roof/Gym HVAC & New Skylights





## 4. Coming Soon

...with photos

#### WHS Art Room (October)



#### RMS Nurse Suite (December)























# Thanks!

Any questions?