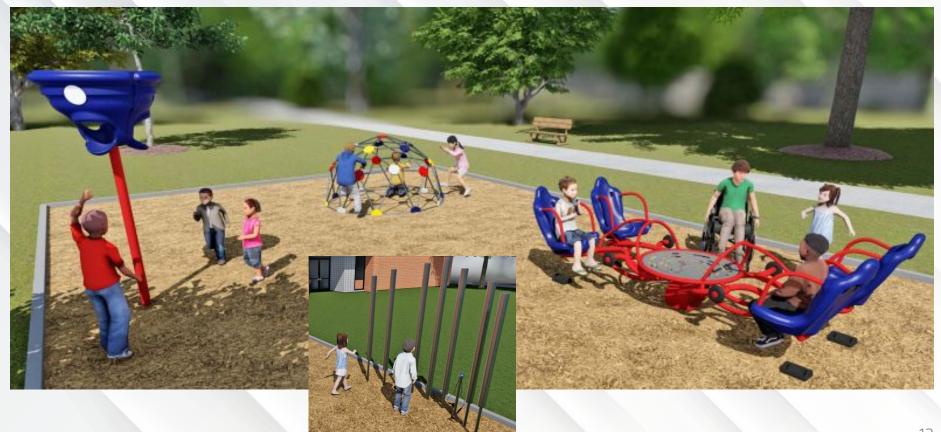

nhancements
- 7 Newly Renovated Preschool Classrooms
- Other: IT Backend, Security & First Responders Work, Painting, Fencing, Solar, and More!

#### Status of Projects

The majority of projects have been complete or are nearing completion with minor punch list items remaining.

RMS Main Office work shall be completed by January 2025

Supply chain issues are delaying the WHS art room

Several security & IT upgrades are planned over the course of the 2024-2025 school year to be implemented in phases

Solar expansion shall likely occur in 2025

## 3. Major Projects: Progress

...with photos

#### Preschool Classrooms: Security



#### Preschool Classrooms: 7 Newly Renovated





#### Preschool Classrooms: Continued





#### WHS New Preschool Playground





#### WHS Playground Enhancement





# WHS Fencing

#### **HBS Fencing**



#### WHS SMARTBoards



#### New Doors & Swipe Access





#### HBS Architectural Library Skylight



#### Baseball & Softball Fields & Batting Cages



#### Cafeteria Equipment



Preschool Cafeteria Equipment





#### Preschool Cafeteria Lift Vehicles



#### **New School Buses**



RMS LED Lighting



#### **Battery Backup for IT Systems**





#### RMS School Play Headset System





#### RMS Roof/Gym HVAC & New Skylights





## 4. Coming Soon

...with photos

#### WHS Art Room (October)



#### RMS Nurse Suite (December)























# Thanks!

Any questions?