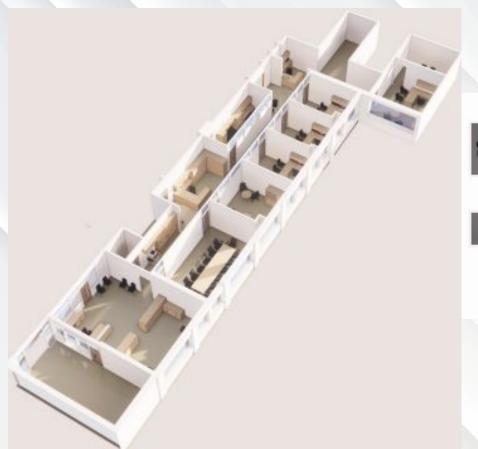

#### **Projects**

- RMS Main Office, School Counselors, Nurse Suite
- RMS Roof & HVAC, including Gymnasium
- RMS LED Lighting
- RMS Stage Audio & Performance Headsets
- RMS Baseball & HBS Softball Fields & Batting Cages
- WHS Art Room & New Preschool Playground
- WHS & TBS Playground Enhancements
- 7 Newly Renovated Preschool Classrooms
- Other: IT Backend, Security & First Responders Work, Painting, Fencing, Solar, and More!

#### RMS Nurse Suite (December)