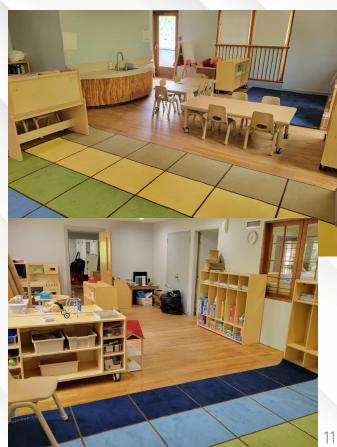

#### Preschool Classrooms: 7 Newly Renovated

#### Preschool Classrooms: Continued