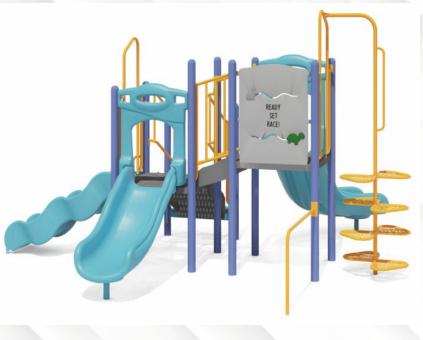

Playground
- WHS & TBS Playground Enhancements
- 7 Newly Renovated Preschool Classrooms
- Other: IT Backend, Security & First Responders Work, Painting, Fencing, Solar, and More!

#### Status of Projects

The majority of projects have been complete or are nearing completion with minor punch list items remaining.

RMS Main Office work shall be completed by January 2025

Supply chain issues are delaying the WHS art room

Several security & IT upgrades are planned over the course of the 2024-2025 school year to be implemented in phases

Solar expansion shall likely occur in 2025

## 3. Major Projects: Progress

...with photos

#### Preschool Classrooms: Security



#### Preschool Classrooms: 7 Newly Renovated





#### Preschool Classrooms: Continued





#### WHS New Preschool Playground





#### WHS Playground Enhancement





# WHS Fencing

#### **HBS Fencing**



#### WHS SMARTBoards



#### New Doors & Swipe Access





#### HBS Architectural Library Skylight



#### Baseball & Softball Fields & Batting Cages



#### Cafeteria Equipment



Preschool Cafeteria Equipment





#### Preschool Cafeteria Lift Vehicles



#### **New School Buses**



RMS LED Lighting



#### **Battery Backup for IT Systems**





#### RMS School Play Headset System





#### RMS Roof/Gym HVAC & New Skylights





## 4. Coming Soon

...with photos

#### WHS Art Room (October)



#### RMS Nurse Suite (December)























# Thanks!

Any questions?