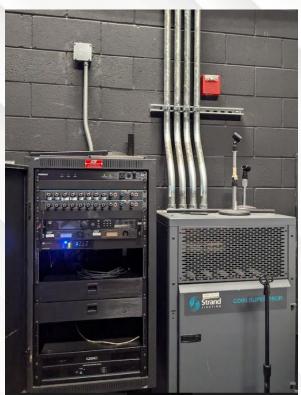

er the course of the 2024-2025 school year to be implemented in phases

Solar expansion shall likely occur in 2025

## 3. Major Projects: Progress

...with photos

#### Preschool Classrooms: Security



#### Preschool Classrooms: 7 Newly Renovated





#### Preschool Classrooms: Continued





#### WHS New Preschool Playground





#### WHS Playground Enhancement





# WHS Fencing

#### **HBS Fencing**



#### WHS SMARTBoards



#### New Doors & Swipe Access





#### HBS Architectural Library Skylight



#### Baseball & Softball Fields & Batting Cages



#### Cafeteria Equipment



Preschool Cafeteria Equipment





#### Preschool Cafeteria Lift Vehicles



#### **New School Buses**



RMS LED Lighting



#### **Battery Backup for IT Systems**





#### RMS School Play Headset System





#### RMS Roof/Gym HVAC & New Skylights





## 4. Coming Soon

...with photos

#### WHS Art Room (October)



#### RMS Nurse Suite (December)























# Thanks!

Any questions?