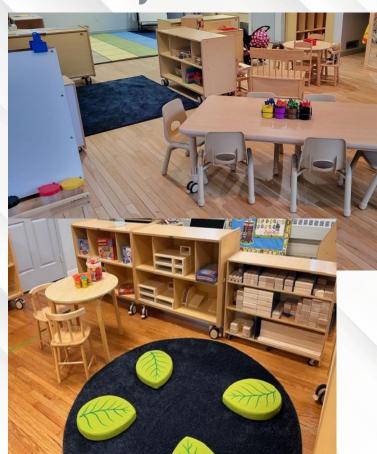

MS Baseball & HBS Softball Fields & Batting Cages
- WHS Art Room & New Preschool Playground
- WHS & TBS Playground Enhancements
- 7 Newly Renovated Preschool Classrooms
- Other: IT Backend, Security & First Responders Work, Painting, Fencing, Solar, and More!

#### Status of Projects

The majority of projects have been complete or are nearing completion with minor punch list items remaining.

RMS Main Office work shall be completed by January 2025

Supply chain issues are delaying the WHS art room

Several security & IT upgrades are planned over the course of the 2024-2025 school year to be implemented in phases

Solar expansion shall likely occur in 2025

## 3. Major Projects: Progress

...with photos

#### Preschool Classrooms: Security



#### Preschool Classrooms: 7 Newly Renovated





#### Preschool Classrooms: Continued





#### WHS New Preschool Playground





#### WHS Playground Enhancement





# WHS Fencing

#### **HBS Fencing**



#### WHS SMARTBoards



#### New Doors & Swipe Access





#### HBS Architectural Library Skylight



#### Baseball & Softball Fields & Batting Cages



#### Cafeteria Equipment



Preschool Cafeteria Equipment





#### Preschool Cafeteria Lift Vehicles



#### **New School Buses**



RMS LED Lighting



#### **Battery Backup for IT Systems**





#### RMS School Play Headset System





#### RMS Roof/Gym HVAC & New Skylights





## 4. Coming Soon

...with photos

#### WHS Art Room (October)



#### RMS Nurse Suite (December)























# Thanks!

Any questions?