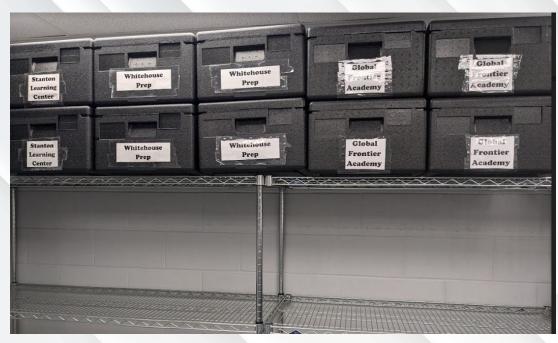

h list items remaining.

RMS Main Office work shall be completed by January 2025

Supply chain issues are delaying the WHS art room

Several security & IT upgrades are planned over the course of the 2024-2025 school year to be implemented in phases

Solar expansion shall likely occur in 2025

## 3. Major Projects: Progress

...with photos

#### Preschool Classrooms: Security



#### Preschool Classrooms: 7 Newly Renovated





#### Preschool Classrooms: Continued





#### WHS New Preschool Playground





#### WHS Playground Enhancement





# WHS Fencing

#### **HBS Fencing**



#### WHS SMARTBoards



#### New Doors & Swipe Access





#### HBS Architectural Library Skylight



#### Baseball & Softball Fields & Batting Cages



#### Cafeteria Equipment



Preschool Cafeteria Equipment





#### Preschool Cafeteria Lift Vehicles



#### **New School Buses**



RMS LED Lighting



#### **Battery Backup for IT Systems**





#### RMS School Play Headset System





#### RMS Roof/Gym HVAC & New Skylights





## 4. Coming Soon

...with photos

#### WHS Art Room (October)



#### RMS Nurse Suite (December)























# Thanks!

Any questions?