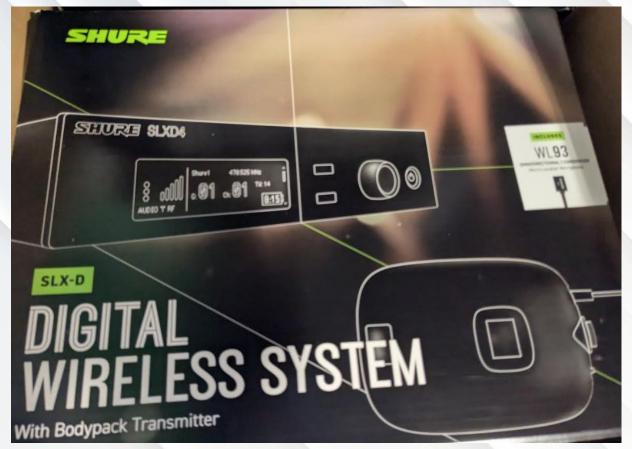

over the course of the 2024-2025 school year to be implemented in phases

Solar expansion shall likely occur in 2025

## 3. Major Projects: Progress

...with photos

#### Preschool Classrooms: Security



#### Preschool Classrooms: 7 Newly Renovated





#### Preschool Classrooms: Continued





#### WHS New Preschool Playground





#### WHS Playground Enhancement





# WHS Fencing

#### **HBS Fencing**



#### WHS SMARTBoards



#### New Doors & Swipe Access





#### HBS Architectural Library Skylight



#### Baseball & Softball Fields & Batting Cages



#### Cafeteria Equipment



Preschool Cafeteria Equipment





#### Preschool Cafeteria Lift Vehicles



#### **New School Buses**



RMS LED Lighting



#### **Battery Backup for IT Systems**





#### RMS School Play Headset System





#### RMS Roof/Gym HVAC & New Skylights





## 4. Coming Soon

...with photos

#### WHS Art Room (October)



#### RMS Nurse Suite (December)























# Thanks!

Any questions?