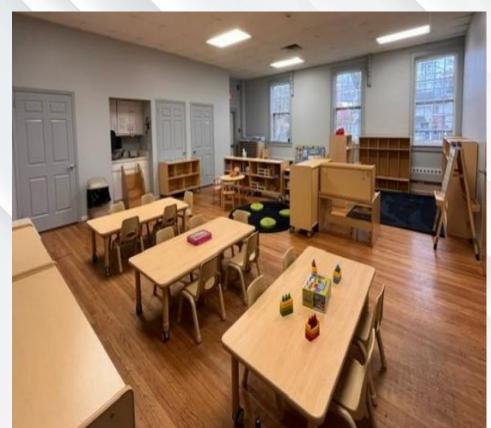

RMS Baseball & HBS Softball Fields & Batting Cages
- WHS Art Room & New Preschool Playground
- WHS & TBS Playground Enhancements
- 7 Newly Renovated Preschool Classrooms
- Other: IT Backend, Security & First Responders Work, Painting, Fencing, Solar, and More!

#### Status of Projects

The majority of projects have been complete or are nearing completion with minor punch list items remaining.

RMS Main Office work shall be completed by January 2025

Supply chain issues are delaying the WHS art room

Several security & IT upgrades are planned over the course of the 2024-2025 school year to be implemented in phases

Solar expansion shall likely occur in 2025

## 3. Major Projects: Progress

...with photos

#### Preschool Classrooms: Security



#### Preschool Classrooms: 7 Newly Renovated





#### Preschool Classrooms: Continued





#### WHS New Preschool Playground





#### WHS Playground Enhancement





# WHS Fencing

#### **HBS Fencing**



#### WHS SMARTBoards



#### New Doors & Swipe Access





#### HBS Architectural Library Skylight



#### Baseball & Softball Fields & Batting Cages



#### Cafeteria Equipment



Preschool Cafeteria Equipment





#### Preschool Cafeteria Lift Vehicles



#### **New School Buses**



RMS LED Lighting



#### **Battery Backup for IT Systems**





#### RMS School Play Headset System





#### RMS Roof/Gym HVAC & New Skylights





## 4. Coming Soon

...with photos

#### WHS Art Room (October)



#### RMS Nurse Suite (December)























# Thanks!

Any questions?