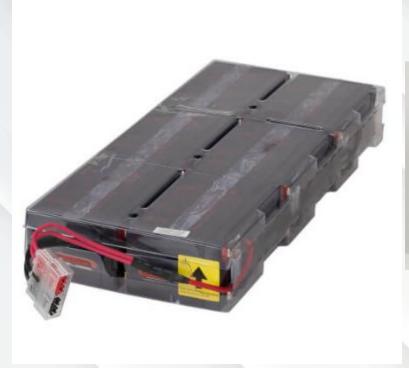

veral security & IT upgrades are planned over the course of the 2024-2025 school year to be implemented in phases

Solar expansion shall likely occur in 2025

## 3. Major Projects: Progress

...with photos

#### Preschool Classrooms: Security



#### Preschool Classrooms: 7 Newly Renovated





#### Preschool Classrooms: Continued





#### WHS New Preschool Playground





#### WHS Playground Enhancement





# WHS Fencing

#### **HBS Fencing**



#### WHS SMARTBoards



#### New Doors & Swipe Access





#### HBS Architectural Library Skylight



#### Baseball & Softball Fields & Batting Cages



#### Cafeteria Equipment



Preschool Cafeteria Equipment





#### Preschool Cafeteria Lift Vehicles



#### **New School Buses**



RMS LED Lighting



#### **Battery Backup for IT Systems**





#### RMS School Play Headset System





#### RMS Roof/Gym HVAC & New Skylights





## 4. Coming Soon

...with photos

#### WHS Art Room (October)



#### RMS Nurse Suite (December)























# Thanks!

Any questions?