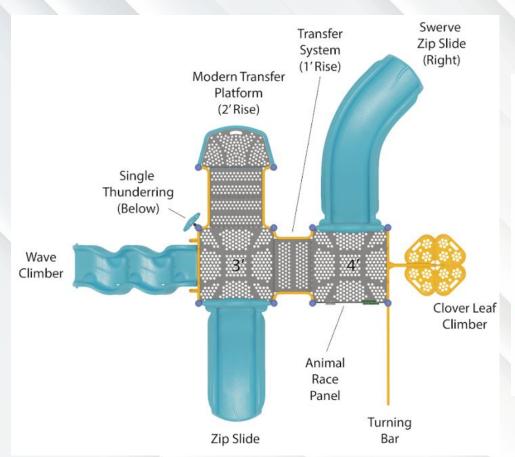

l Playground
- WHS & TBS Playground Enhancements
- 7 Newly Renovated Preschool Classrooms
- Other: IT Backend, Security & First Responders Work, Painting, Fencing, Solar, and More!

#### Status of Projects

The majority of projects have been complete or are nearing completion with minor punch list items remaining.

RMS Main Office work shall be completed by January 2025

Supply chain issues are delaying the WHS art room

Several security & IT upgrades are planned over the course of the 2024-2025 school year to be implemented in phases

Solar expansion shall likely occur in 2025

## 3. Major Projects: Progress

...with photos

#### Preschool Classrooms: Security



#### Preschool Classrooms: 7 Newly Renovated





#### Preschool Classrooms: Continued





#### WHS New Preschool Playground





#### WHS Playground Enhancement





# WHS Fencing

#### **HBS Fencing**



#### WHS SMARTBoards



#### New Doors & Swipe Access





#### HBS Architectural Library Skylight



#### Baseball & Softball Fields & Batting Cages



#### Cafeteria Equipment



Preschool Cafeteria Equipment





#### Preschool Cafeteria Lift Vehicles



#### **New School Buses**



RMS LED Lighting



#### **Battery Backup for IT Systems**





#### RMS School Play Headset System





#### RMS Roof/Gym HVAC & New Skylights





## 4. Coming Soon

...with photos

#### WHS Art Room (October)



#### RMS Nurse Suite (December)























# Thanks!

Any questions?