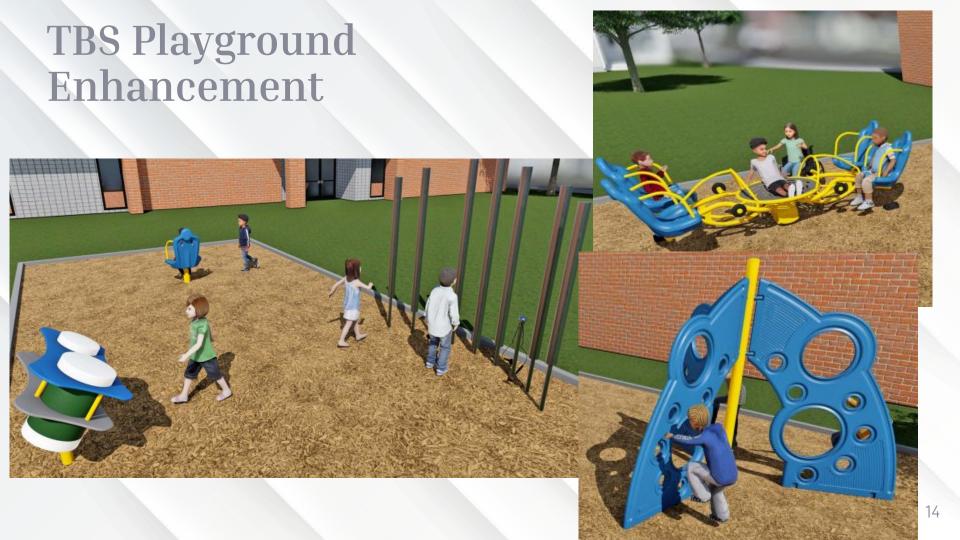

ancements
- 7 Newly Renovated Preschool Classrooms
- Other: IT Backend, Security & First Responders Work, Painting, Fencing, Solar, and More!

#### Status of Projects

The majority of projects have been complete or are nearing completion with minor punch list items remaining.

RMS Main Office work shall be completed by January 2025

Supply chain issues are delaying the WHS art room

Several security & IT upgrades are planned over the course of the 2024-2025 school year to be implemented in phases

Solar expansion shall likely occur in 2025

## 3. Major Projects: Progress

...with photos

#### Preschool Classrooms: Security



#### Preschool Classrooms: 7 Newly Renovated





#### Preschool Classrooms: Continued





#### WHS New Preschool Playground





#### WHS Playground Enhancement





# WHS Fencing

#### **HBS Fencing**



#### WHS SMARTBoards



#### New Doors & Swipe Access





#### HBS Architectural Library Skylight



#### Baseball & Softball Fields & Batting Cages



#### Cafeteria Equipment



Preschool Cafeteria Equipment





#### Preschool Cafeteria Lift Vehicles



#### **New School Buses**



RMS LED Lighting



#### **Battery Backup for IT Systems**





#### RMS School Play Headset System





#### RMS Roof/Gym HVAC & New Skylights





## 4. Coming Soon

...with photos

#### WHS Art Room (October)



#### RMS Nurse Suite (December)























# Thanks!

Any questions?